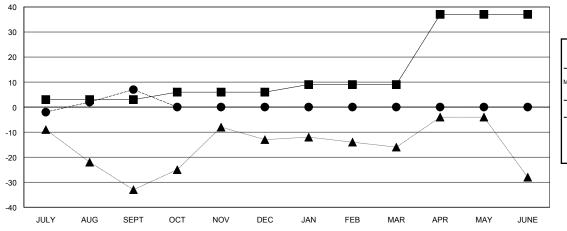

## GOALS AND ACTUAL NEW CLUBS CUMULATIVE

| -■-  | CURRENT YEAR GOALS FOR NEW |
|------|----------------------------|
| MEMB | FRS                        |

CURRENT YEAR ACTUAL MEMBERS

1,459 (76.43%) 450 (23.57%)

- ▲ - LAST YEAR ACTUAL MEMBERS

| DROPPED CLUBS: 0 |    | 26 CLUBS OF 52 ADDED 1 OR MORE | GENDER DISTRIBUTION   |      |
|------------------|----|--------------------------------|-----------------------|------|
|                  |    | NEW MEMBERS                    | MALE                  | 1,45 |
|                  |    |                                | FEMALE                | 450  |
| DROPPED MEMBERS  |    |                                |                       |      |
| DECEASED         | 8  | CLICK HERE FOR HEALTH          |                       |      |
| CLUB CANCELLED 0 | 0  | ASSESSMENT DATA                | FAMILY UNIT MEMBERS   |      |
| OTHER            | 45 |                                | HEAD OF HOUSEHOLD     |      |
| TOTAL            | 53 |                                | NON-HEAD OF HOUSEHOLD |      |