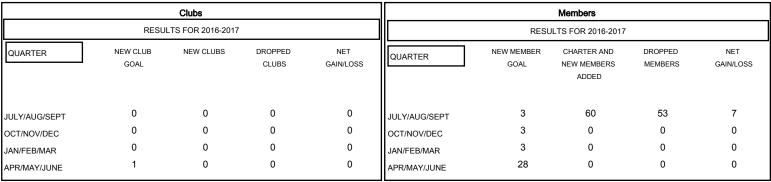

- ▲ - LAST YEAR ACTUAL MEMBERS

| DROPPED CLUBS: 0 |    | 26 CLUBS OF 52 ADDED 1 OR MORE | GENDER DISTRIBUTION   |      |
|------------------|----|--------------------------------|-----------------------|------|
|                  |    | NEW MEMBERS                    | MALE                  | 1,45 |
|                  |    |                                | FEMALE                | 450  |
| DROPPED MEMBERS  |    |                                |                       |      |
| DECEASED         | 8  | CLICK HERE FOR HEALTH          |                       |      |
| CLUB CANCELLED 0 | 0  | ASSESSMENT DATA                | FAMILY UNIT MEMBERS   |      |
| OTHER            | 45 |                                | HEAD OF HOUSEHOLD     |      |
| TOTAL            | 53 |                                | NON-HEAD OF HOUSEHOLD |      |